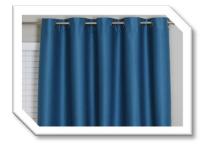

Curtains

Bed sheet

Quilt Cover set

Fitted sheet set

Curtains

Curtains

Design by: www.vision.pk

Curtains